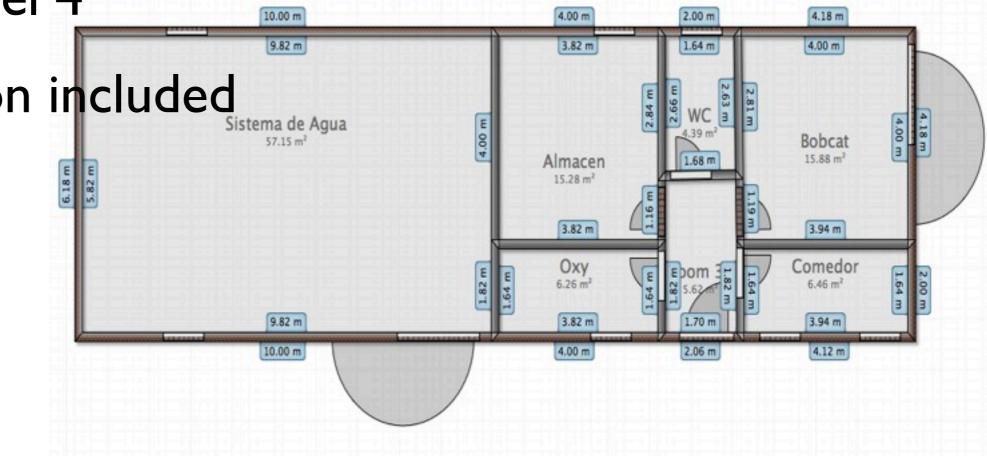

# Office Building

- 3 m, and 3.5 m maximum high
- Roof "V" shape
- Multi-panel 4"
  - Installation included

ESTRUCTURA.- COLUMNAS DE PTR 4 X 4" Y ARMADURA A BASE DE CANAL MONTEN 5 MT-14 EN CAJA, LARGUEROS A BASE DE CANAL MONTEN 5 MT14 SENCILLOS; INCLUYE - PLACAS, TAQUETES EXPANSIVOS, TORNILLERIA, UNA CAPA DE PINTURA ESMALTE COLOR ARENA, HERRAMIENTAY MANO DE OBRA PARA SU INSTALACION.

<u>2 PUERTAS DE 4.00 X 2.60 M., EN</u> ACCESOS, EN SISTEMA DE AGUA Y BOBCAT A BASE DE MULTYMURO DE 4" DE ESPESOR DE POLIURETANO, ENMARCADAS EN DOS HOJAS DE 2.00 X 2.60 A BASE DE CANAL "U "<u>C/U.,</u> CON MARCOS A BASE DE PERFIL DE PERFIL "U ", BISAGRAS LATONADAS, CON CHAPA DE ACCESO MARCA SEGUREX MODELO A-52PS